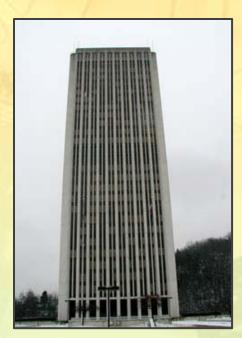

# **Capital Plaza Tower Campus**

- 28 Story State Office Building
- 252,000 square feet
- Located in Frankfort, KY

#### **Major Issues**

- Obsolete lamp type & atypical fixtures
- Quick payback due to future building demolition
- State of Kentucky wanted the office building to be more energy efficient
- Wanted to reduce the cost of operating the building

#### Solution

- 6 Year Guaranteed Energy Savings Performance Contract
- Saved the State of Kentucky \$164,000 a year
- Retrofitted over 10,000 existing light fixtures with modern technology electronic ballast & T8 Fluorescent lamps