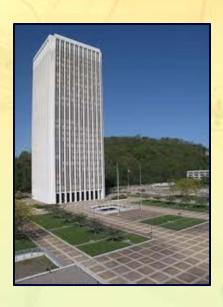

# **Capital Plaza Tower Campus**

- 28 Story State Office Building
- 252,000 square feet
- Located in Frankfort, KY

#### **Major Issues**

- Obsolete lamp type & atypical fixtures
- Quick payback due to future building demolition
- State of Kentucky wanted the office building to be more energy efficient
- Wanted to reduce the cost of operating the building

#### Solution

- 6 Year Guaranteed Energy Savings Performance Contract
- Saved the State of Kentucky \$164,000 a year
- Retrofitted over 10,000 existing light fixtures with modern technology electronic ballast & T8 Fluorescent lamps